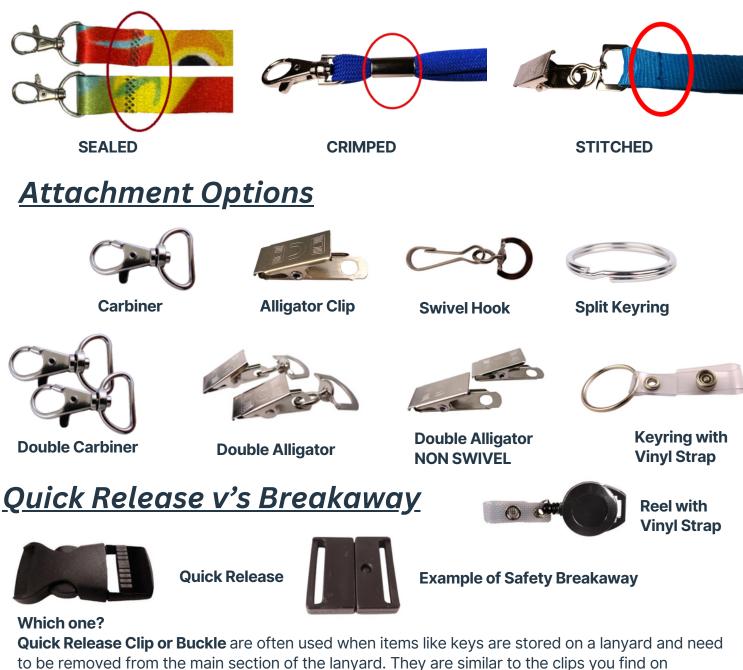

**Tangle Free Card** 

Lanyards can have single or double attachments. Before ordering, make sure you check what is being attached to the lanyard. Our most common attachments are Carabiner or Alligator Clip. Do you need a safety breakaway? These can be at the back of the neck or side!

#### **IMPORTANT NOTE:**

Off-shore lanyards will always be STITCHED

Taurus lanyards will be <u>**CRIMPED or SEALED</u> -** you can request your preference if you have one Lanyards with Quick-Release & Reels will be <u>**SEALED**</u> as standard. Breakaways on 25mm wide lanyards will be <u>**SEALED**</u>.</u>

#### What is SEALED?

High-frequency vibrations to generate friction and heat, causing the fabric to melt and fuse together, creating a strong, sealed seam without the need for traditional sewing.

backpack straps. **Safety Breakaways** function as a safety release to prevent the lanyard from being caught around a person's neck.